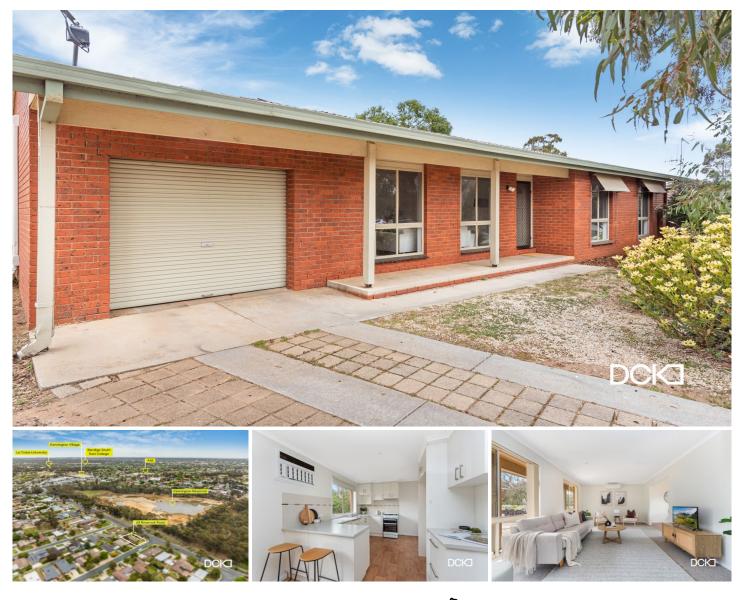

## 63 Reservoir Road Strathdale VIC

Discover the perfect blend of comfort and convenience in this low-maintenance three-bedroom home. Nestled directly opposite the picturesque Kennington Reservoir, this property offers a tranquil escape while remaining close to all the essentials.

Inside, you'll find three generously sized bedrooms, each featuring built-in robes for ample storage. The cozy lounge area, equipped with a split system for heating and cooling creates a warm and inviting atmosphere. The combined dining and kitchen space promotes a sense of flow, and the kitchen is well-appointed with gas cooking facilities, a dishwasher, and plenty of storage. The modern bathroom offers a bath, shower, vanity, and separate toilet.

## 3 🎮 1 🚰 1 🚘

- Type : House
- **Price**: \$495,000 \$515,000
- **View** : https://www.dck.com.au/sale/vic/greater-bendigoregion/strathdale/residential/house/8159058

Marc Cox (03) 5440 5000

Justin Pell (03) 5440 5000