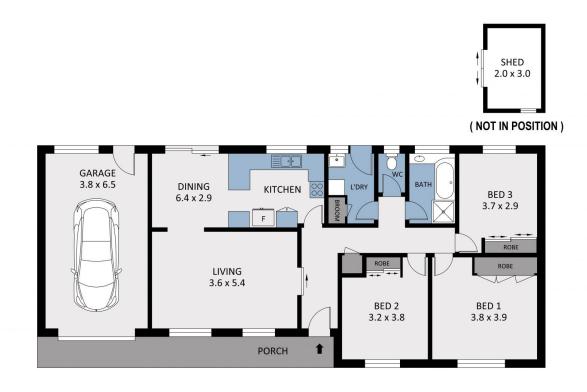

## For full version visit the website

https://www.dck.com.au Bendigo Real Estate Agents

| 0 1 2 3 4 5<br>Scale in metres. Indicative only. Dimensions are approximate. All information contained herein is gather<br>believe to be reliable. However we cannot guarantee its accuracy and interested parties should rely on thei | Shed - |
|----------------------------------------------------------------------------------------------------------------------------------------------------------------------------------------------------------------------------------------|--------|
| 63 Reservoir Road, Kennington                                                                                                                                                                                                          |        |
|                                                                                                                                                                                                                                        |        |

| idence | - | 101.2 | m² |      |
|--------|---|-------|----|------|
| ch     | - | 12.6  | m² |      |
| age    | - | 24.7  |    |      |
| d      | - |       | m² | (14) |
| al     | - | 144.5 | m² |      |