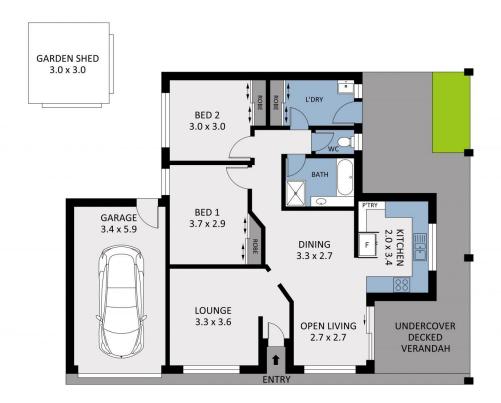

## 4 Lona Close Spring Gully VIC

Nestled in the highly sought-after neighbourhood of Spring Gully, this cozy 2-bedroom home offers a fantastic blend of comfort and practicality. The residence features a central bathroom, ceiling fans, split system and a wall furnace to keep you warm during winter months. The spacious single-car garage adds secure parking, while the decking area covered by pergola invites you to unwind and enjoy the beautifully landscaped garden beds. A garden shed provides additional storage, perfect for gardening tools or equipment.

Residence Garage Und. Deched Verandah Garden Shed Total

- 81.8 m<sup>2</sup> - 20.0 m<sup>2</sup> - 28.3 m<sup>2</sup>