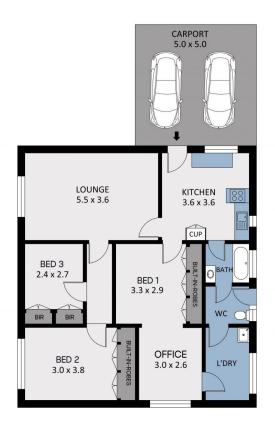

Marc Cox (03) 5440 5000

0 1 2 3 4 5

Scale in metres. Indicative only. Dimensions are approximate. All information contained herein is gathered from sources we believe to be reliable. However we cannot guarantee its accuracy and interested parties should rely on their own enquiries.

Residence - 94.2 m<sup>2</sup>