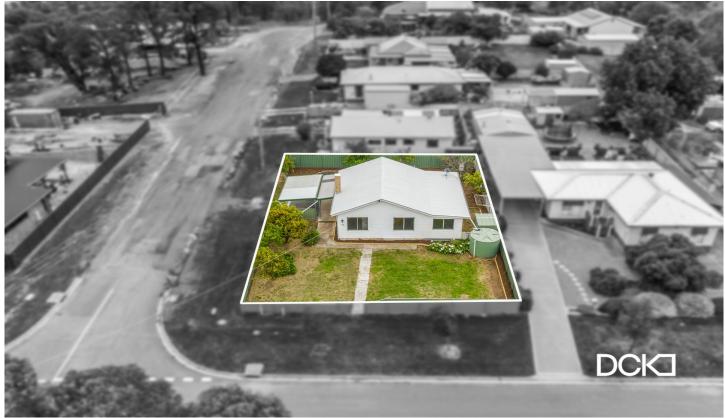

## 28 Franklin Street Sailors Gully VIC

Welcome to 28 Franklin Street, a fantastic entry-level home situated in the charming suburb of Sailors Gully. This property features three well-proportioned bedrooms and a single bathroom, making it an ideal choice for first-time buyers or those looking to invest in a promising location.

## 3 🕮 1 🖺 2 🖨

Type : House

**Price**: \$350,000 - \$375,000

Land Size: 477 sqm

View : https://www.dck.com.au/sale/vic/greater-ben

digo-region/sailors-gully/residential/house/8

148847

Justin Pell (03) 5440 5000