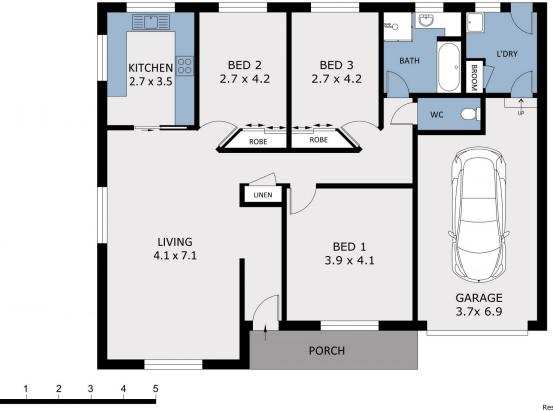

Justin Pell (03) 5440 5000

Scale in metres. Indicative only. Dimensions are approximate. All information contained herein is gathered from sources we believe to be reliable. However we cannot guarantee its accuracy and interested parties should rely on their own enquiries.

Residence - 108.8m<sup>2</sup>
Porch - 6.2m<sup>2</sup>
Garage - 23.1m<sup>2</sup>
Total - 138.1m<sup>2</sup>