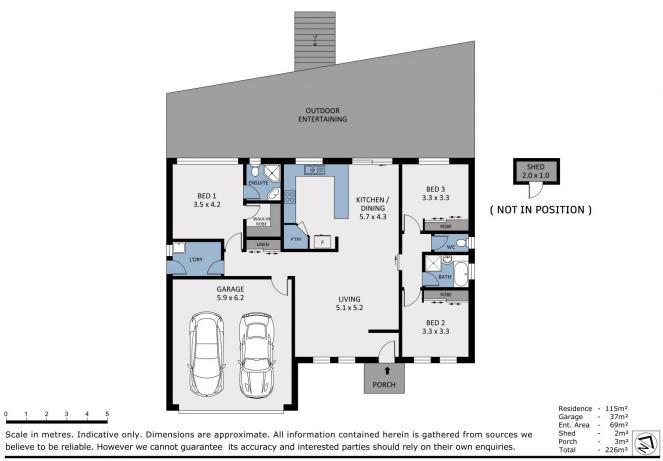

Step inside this spacious brick residence and be greeted by a sense of warmth and comfort. The open-plan living and dining area flows seamlessly into a well-appointed kitchen, making it an ideal space for entertaining friends and family.