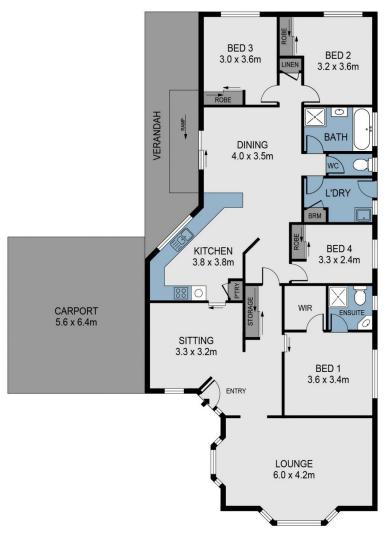

## 16 Odea Crescent Kangaroo Flat VIC

Whether you are starting your home ownership journey, looking to downsize, or somewhere in between - this lovely home is worthy of your inspection.

Impeccably maintained, the residence sits on a large lot of approximately 950m2 graced with attractive yet easy-care landscaping, an approx. 6m x 7m handyman shed/workshop and a tool shed.

The spacious home includes a private entry foyer, a front lounge with a north-facing bay window, a cosy sitting room and a roomy open-style kitchen and dining area.

The main bedroom has a walk-in wardrobe and ensuite, while two more bedrooms at the back share the renovated