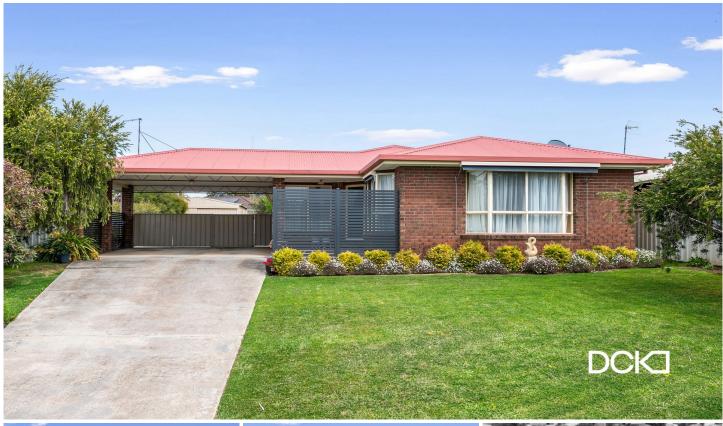

## 16 Odea Crescent Kangaroo Flat VIC

Whether you are starting your home ownership journey, looking to downsize, or somewhere in between - this lovely home is worthy of your inspection.

Impeccably maintained, the residence sits on a large lot of approximately 950m2 graced with attractive yet easy-care landscaping, an approx. 6m x 7m handyman shed/workshop and a tool shed.

The spacious home includes a private entry foyer, a front lounge with a north-facing bay window, a cosy sitting room and a roomy open-style kitchen and dining area.

The main bedroom has a walk-in wardrobe and ensuite, while two more bedrooms at the back share the renovated