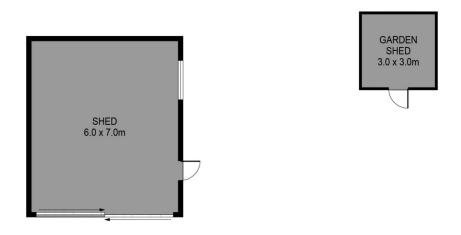

## 16 Odea Crescent Kangaroo Flat VIC

Whether you are starting your home ownership journey, looking to downsize, or somewhere in between - this lovely home is worthy of your inspection.

Impeccably maintained, the residence sits on a large lot of approximately 950m2 graced with attractive yet easy-care landscaping, an approx. 6m x 7m handyman shed/workshop and a tool shed.