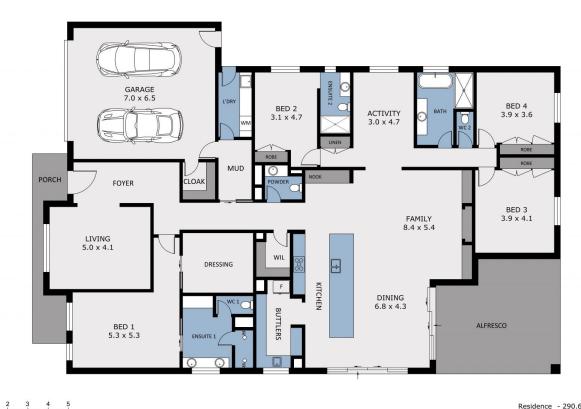

Located in the prestigious McIvor Forest Estate and just a short drive from Bendigo's vibrant heart, this 3-year-old masterpiece offers an unmatched living experience. Set on a spacious 900m² block, the home effortlessly combines natural earth tones and textures to create a sophisticated and stylish ambiance. Its expansive floor plan includes multiple living areas, perfect for both relaxation and entertainment.

Marc Cox (03) 5440 5000

Scale in metres. Indicative only. Dimensions are approximate. All information contained herein is gathered from sources we believe to be reliable. However we cannot guarantee its accuracy and interested parties should rely on their own enquiries.

Residence - 290.6m²
Porch - 10.5m²
Verandah - 32.0m²
Garage - 45.6m²
Total - 378.7m²