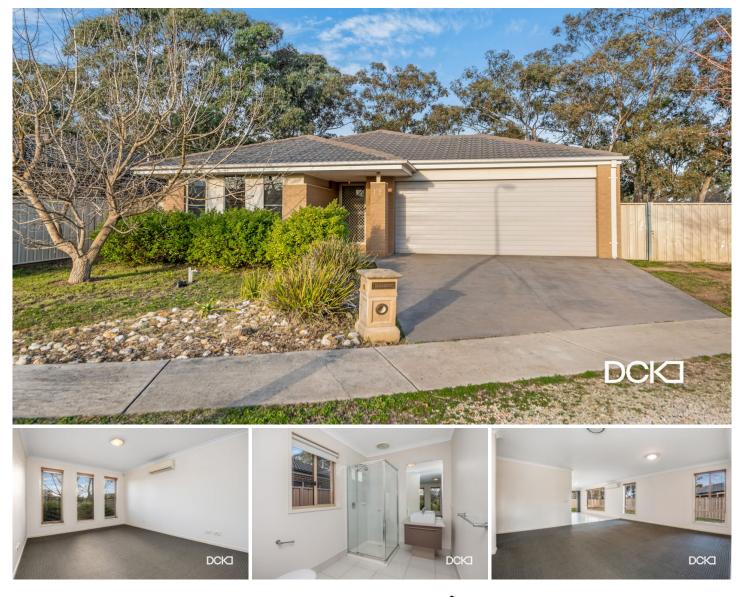

## **13 Alana Court Marong VIC**

located in the friendly community of Marong, 13 Alana Court will surely tick the boxes for first home buyers, downsizers and investors. Walking distance to local schools, making the school run quick and easy. Enjoy the proximity to local shops for all your daily needs and a playground for family fun and outdoor activities.

This home boasts four generously proportioned bedrooms, the master with a walk in robe and ensuite, while the remaining rooms all have built in robes.

The well-appointed kitchen is equipped with both gas and electric cooking facilities, making meal preparation a breeze. A dishwasher adds to the convenience, ensuring you spend less time cleaning and more time enjoying your home.

## 4 🛤 2 🚔 2 🚔

- Price : \$549,000 - \$559,000
- View
- Land Size : 542 sqm
  - - : https://www.dck.com.au/sale/vic/greater-ben digo-region/marong/residential/house/80930 22

Justin Pell (03) 5440 5000

Marc Cox (03) 5440 5000