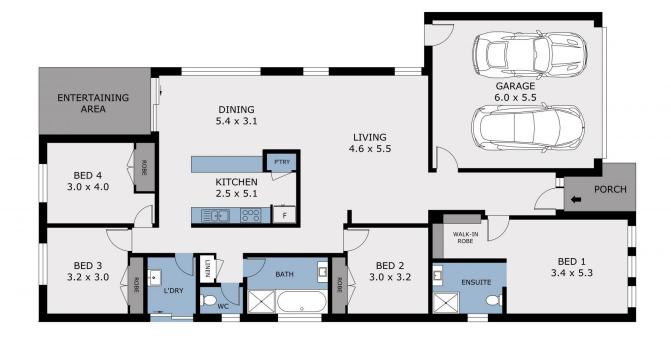

Scale in metres. Indicative only. Dimensions are approximate. All information contained herein is gathered from sources we believe to be reliable. However we cannot guarantee its accuracy and interested parties should rely on their own enquiries.

| Residence | - 149.0 m <sup>2</sup> |
|-----------|------------------------|
| Porch     | - 4.0 m <sup>2</sup>   |
| Garage    | - 33.0 m <sup>2</sup>  |
| Ent. Area | - 10.3 m <sup>2</sup>  |
| Total     | - 196.3 m <sup>2</sup> |