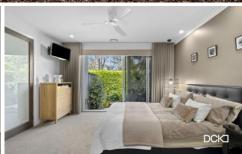

The upper (street) level opens from a wide timber door into an entry foyer graced with high ceilings and long wall niches.

The large main suite boasts a touch of luxury with access to a private courtyard and a sleek ensuite (twin vanities, in-situ shower, separate WC.), built-in robes and a walk-in robe/dressing room.