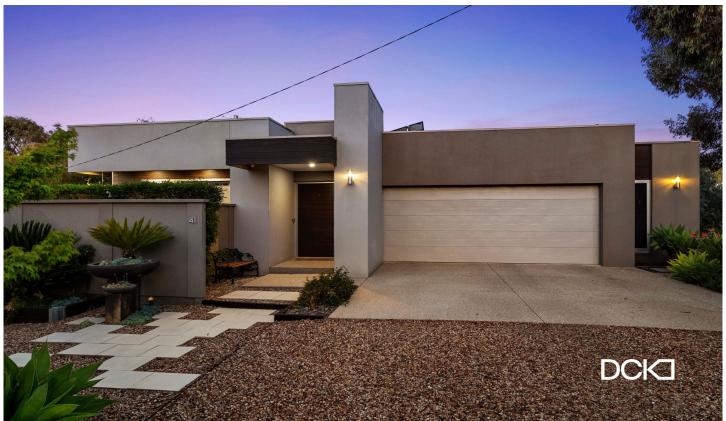

## 41 Solomon Street East Bendigo VIC

Exceptional resort-style living is yours for leasing. These kinds of exquisite homes do not come around very often.

Set opposite a Bushland Reserve and adjoining a landscaped water race easement, this architectural masterpiece offers free-flowing spaciousness spread over two levels, with added comfort of reverse cycle ducted heating & cooling throughout.

The upper (street) level opens from a wide timber door into an entry foyer graced with high ceilings and long wall niches.

The large main suite boasts a touch of luxury with access to a private courtyard and a sleek ensuite (twin vanities, in-situ shower, separate WC.), built-in robes and a walk-in robe/dressing room.