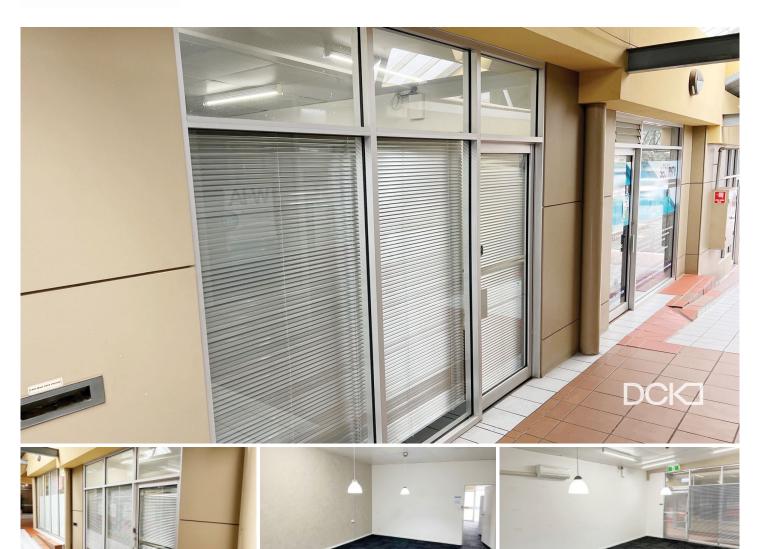

## 3/172-176 McIvor Road Strathdale VIC

This well-presented office space in the Woodbury Business Centre offers an excellent opportunity for small business operators seeking a convenient location.

Located directly opposite the All-Seasons complex on McIvor Road, your business will benefit from a visible position in a busy area.

Spanning approximately 58m², this office is perfect for accommodating 3 to 4 staff members comfortably. In addition to the well-presented interior, the office features heating and cooling to ensure a comfortable working environment throughout the year, along with ample car parking to provide convenience for both staff and clients.

? Approx. 58M2

? Ideally suit the small business operator

Price : \$15,500pa Plus GST & Outgoings Building Size : 58 sqm

inding Size . 56 Sqi

: https://www.dck.com.au/lease/vic/greate r-bendigo-region/strathdale/commercial/r