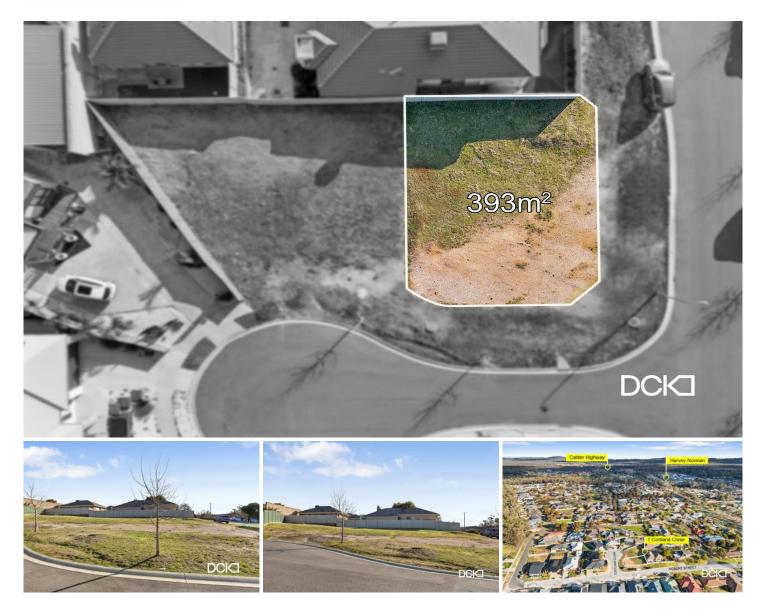

## 7 Cortland Close Kangaroo Flat VIC

Securing vacant land close to major amenities is like looking for gold. This vacant lot is your big chance to own a piece of land in a lovely new home area, just a short walk to Lansell Square Shopping Centre and Jerribong Way Playspace. With bus stops conveniently located just 500 meters away, this block of land offers the perfect balance of convenience and tranquillity.

No 7 (Lot 23) Cortland Close is a corner lot measuring approx. 393 square meters. With all services available and Colorbond fencing already in place on one side, this lot is primed and ready for your vision to become a reality.

It provides an excellent opportunity to design and build a custom home to your personal specifications.

Additionally, the adjacent lot - #6 (Lot 22), measuring

**Price** : \$280,000 **Land Size** : 393 sqm