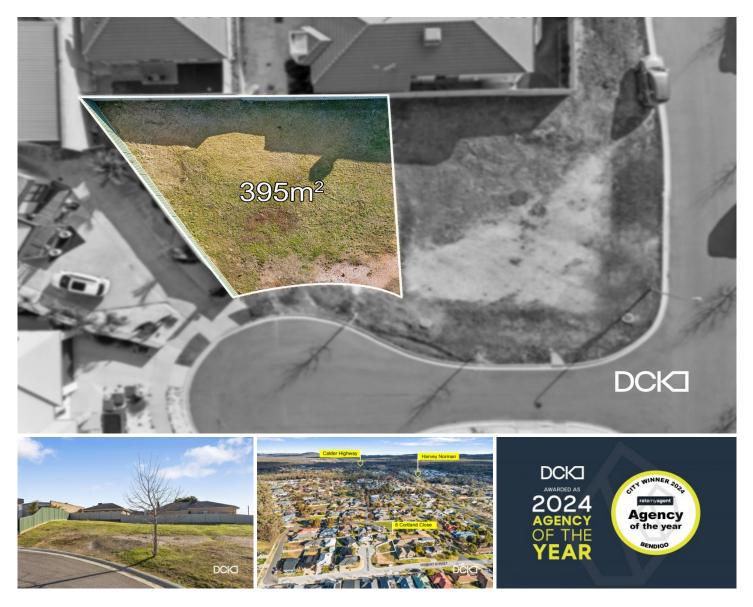

## 6 Cortland Close Kangaroo Flat VIC

Securing vacant land close to major amenities is like looking for gold. This vacant lot is your big chance to own a piece of land in a lovely new home area, just a short walk to Lansell Square Shopping Centre and Jerribong Way Playspace. With bus stops conveniently located just 500 meters away, this block of land offers the perfect balance of convenience and tranquillity.

# 6 (Lot 22) Cortland Close is a gently elevated lot measuring approx. 395 square meters. With all services available and Colorbond fencing already in place on one side, this lot is primed and ready for your vision to become a reality.

It provides an excellent opportunity to design and build a custom home to your personal specifications.

| Price | : \$280 | ,000 |
|-------|---------|------|
|-------|---------|------|

Land Size : 394 sqm View : https://ww