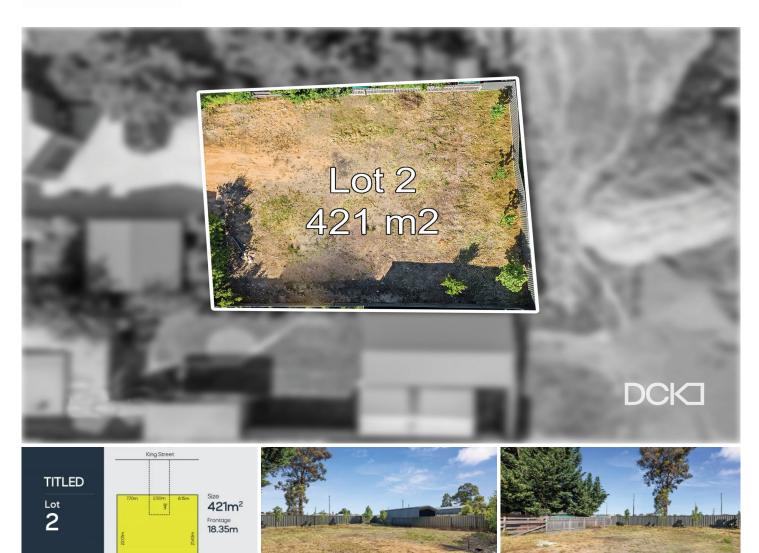

## 2/185 King Street Bendigo VIC

Brilliantly located on the city's edge, this vacant lot is a blank canvas ready for action. Build your dream inner-city pad or create a two-townhouse development where you can live in one and lease one or both (STCA). Services available for two dwellings if required.

Approx 421m<sup>2</sup>, the prime land parcel is privately located at the end of a shared driveway with ample common property for off-street parking, etc.

Zoned General Residential (GRZ), its titled, level, fenced and all services are available.