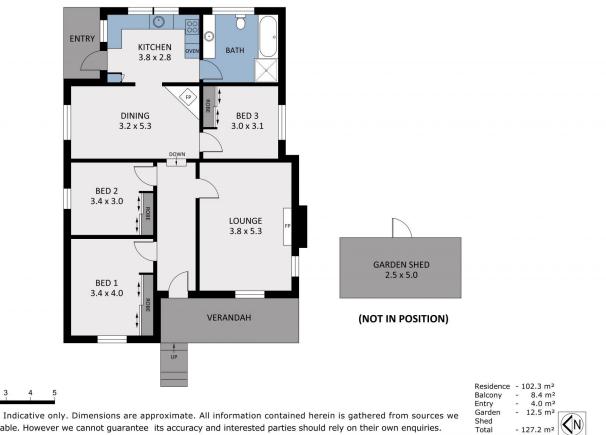

: https://www.dck.com.au/sale/vic/greater-ben digo-region/long-gully/residential/house/804 9564

Justin Pell (03) 5440 5000

Noah Ashby (03) 5440 5000

Scale in metres. Indicative only. Dimensions are approximate. All information contained herein is gathered from sources we believe to be reliable. However we cannot guarantee its accuracy and interested parties should rely on their own enquiries.

| esidence | - | 102.3 m <sup>2</sup> |       |
|----------|---|----------------------|-------|
| alcony   | - | 8.4 m <sup>2</sup>   |       |
| ntry     | - | 4.0 m <sup>2</sup>   |       |
| Garden   | - | 12.5 m <sup>2</sup>  |       |
| hed      |   |                      | (INI) |
| otal     | - | 127.2 m <sup>2</sup> | NY    |