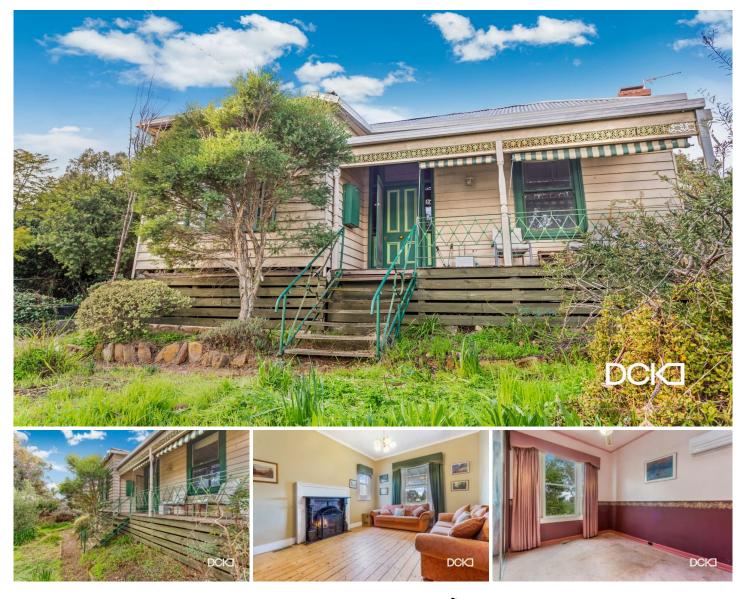

## 126 Eaglehawk Road Long Gully VIC

If you have been searching for an affordable option that you can add your own value too, then look no further than 126 Eaglehawk Road, Long Gully. While it still retains a lot of it's original charm, there is definitely an ability to make it your own.

Situated on a 467m<sup>2</sup> allotment, this property is conveniently located just a short distance from the Bendigo CBD, with easy access into town and rear access via Quick Street.

This weatherboard home boasts three generous bedrooms, all which feature built in robes. Conveniently the rear half of the home is constructed on a concrete slab, whilst the front two bedrooms, main living area and hallway are on stumps.

Split systems heating and cooling, paired with central gas

| 3 🍋 | 1 🚔 | 1 🛱 |
|-----|-----|-----|
|-----|-----|-----|

| Price     | : \$349,000  |  |
|-----------|--------------|--|
| Land Size | : 467 sqm    |  |
| View      | : https://ww |  |