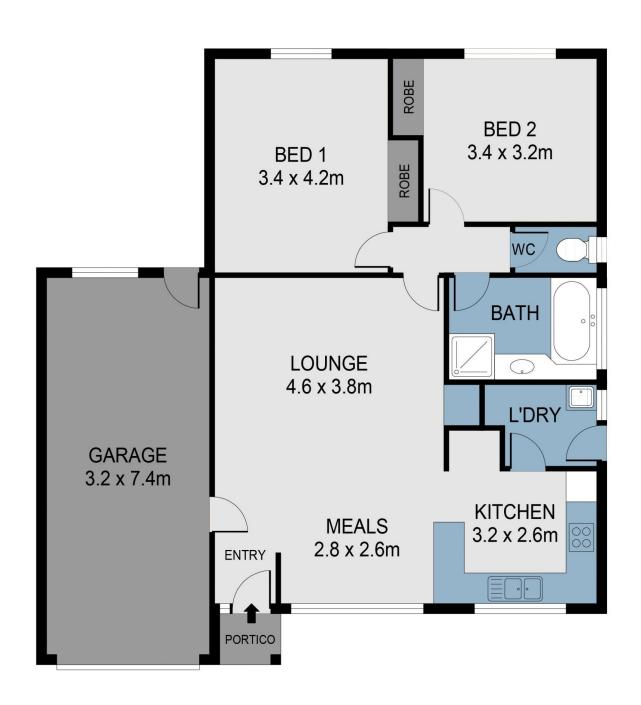

## 2/1 Stephens Court Strathdale VIC

This immaculate two-bedroom freestanding townhouse sits on a lot of approximately 524m², making it an ideal home for retirees or those seeking a modern residence in a convenient location.

There is no Body Corporate with this one. It sits on its own title and doesn't share any land.

One of its best features would have to be the spacious north-facing living, dining, and kitchen areas. The updated kitchen is light and airy, featuring electric cooking, a dishwasher, a pantry, and a breakfast bar separating it from the light-filled dining area. The dining area is large enough for entertaining dinner guests and makes the perfect spot for enjoying your morning coffee and working on a crossword in the sunshine.