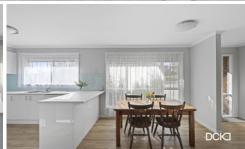

There is no Body Corporate with this one. It sits on its own title and doesn't share any land.

One of its best features would have to be the spacious north-facing living, dining, and kitchen areas. The updated kitchen is light and airy, featuring electric cooking, a dishwasher, a pantry, and a breakfast bar separating it from the light-filled dining area. The dining area is large enough for entertaining dinner guests and makes the perfect spot for enjoying your morning coffee and working on a crossword in the sunshine.