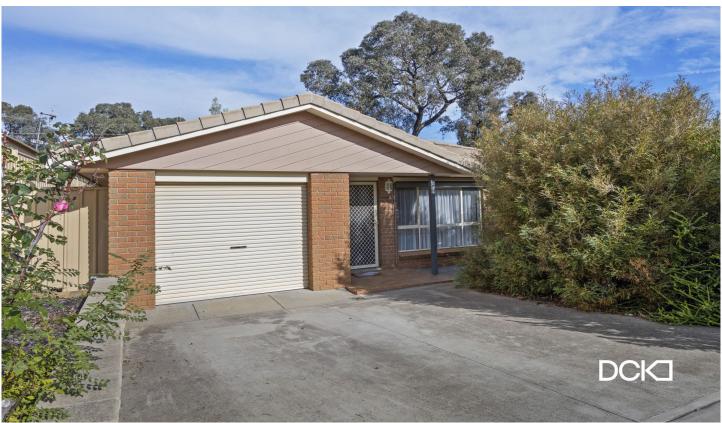

## 2/1 Stephens Court Strathdale VIC

This immaculate two-bedroom freestanding townhouse sits on a lot of approximately 524m², making it an ideal home for retirees or those seeking a modern residence in a convenient location.

There is no Body Corporate with this one. It sits on its own title and doesn't share any land.

One of its best features would have to be the spacious north-facing living, dining, and kitchen areas. The updated kitchen is light and airy, featuring electric cooking, a dishwasher, a pantry, and a breakfast bar separating it from the light-filled dining area. The dining area is large enough for entertaining dinner guests and makes the perfect spot for enjoying your morning coffee and working on a crossword in the sunshine.