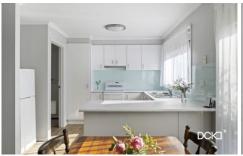

There is no Body Corporate with this one. It sits on its own title and doesn't share any land.

One of its best features would have to be the spacious north-facing living, dining, and kitchen areas. The updated kitchen is light and airy, featuring electric cooking, a dishwasher, a pantry, and a breakfast bar separating it from the light-filled dining area. The dining area is large enough for entertaining dinner guests and makes the perfect spot for enjoying your morning coffee and working on a crossword in the sunshine.