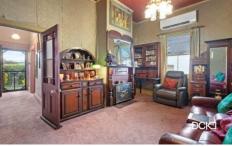

The home is hidden behind a high picket fence and hedge and features a bull-nosed verandah supported by fluted posts. The original front section includes a traditional central hallway, three bedrooms (one with built-ins), and a