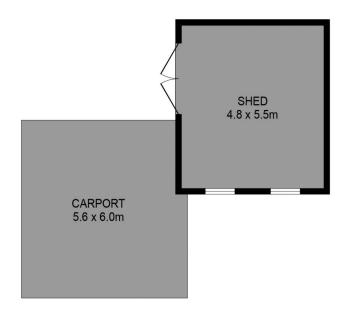

115m<sup>2</sup> 26m<sup>2</sup> 33m<sup>2</sup>

|     | 1                                                                                                                                                                                                                                                                                       | 2 | 3 | 4 | 3 | COALE (METDEO) | INIT    |
|-----|-----------------------------------------------------------------------------------------------------------------------------------------------------------------------------------------------------------------------------------------------------------------------------------------|---|---|---|---|----------------|---------|
|     | SCALE (METRES)  SCALE IN METRES. INDICATIVE ONLY. DIMENSIONS ARE APPROXIMATE. ALL INFORMATION CONTAINED HEREIN IS GATHERED FROM SOURCES WE BELIEVE TO BE RELIABLE. HOWEVER WE CANNOT GUARANTEE IT'S ACCURACY AND INTERESTED PARTIES SHOULD RELY ON THEIR OWN ENQUIRIES. Ref. No: 240611 |   |   |   |   |                | INT     |
| BEL |                                                                                                                                                                                                                                                                                         |   |   |   |   |                | CARPORT |