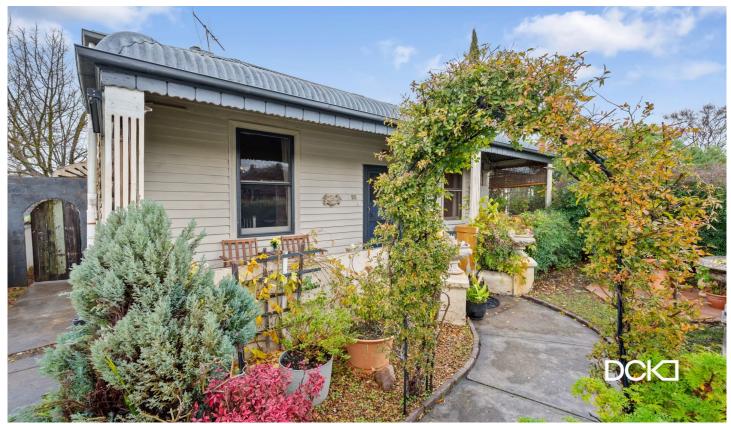

The home is hidden behind a high picket fence and hedge and features a bull-nosed verandah supported by fluted posts. The original front section includes a traditional central hallway, three bedrooms (one with built-ins), and a