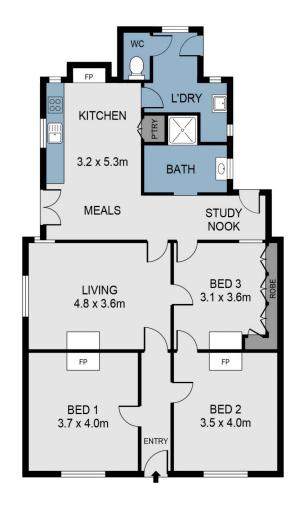

The home is hidden behind a high picket fence and hedge and features a bull-nosed verandah supported by fluted posts. The original front section includes a traditional central hallway, three bedrooms (one with built-ins), and a

115m<sup>2</sup> 26m<sup>2</sup> 33m<sup>2</sup>

|     | 1                                                                                                                                                                                                                                                                                       | 2 | 3 | 4 | 3 | COALE (METDEO) | INIT    |
|-----|-----------------------------------------------------------------------------------------------------------------------------------------------------------------------------------------------------------------------------------------------------------------------------------------|---|---|---|---|----------------|---------|
|     | SCALE (METRES)  SCALE IN METRES. INDICATIVE ONLY. DIMENSIONS ARE APPROXIMATE. ALL INFORMATION CONTAINED HEREIN IS GATHERED FROM SOURCES WE BELIEVE TO BE RELIABLE. HOWEVER WE CANNOT GUARANTEE IT'S ACCURACY AND INTERESTED PARTIES SHOULD RELY ON THEIR OWN ENQUIRIES. Ref. No: 240611 |   |   |   |   |                | INT     |
| BEL |                                                                                                                                                                                                                                                                                         |   |   |   |   |                | CARPORT |