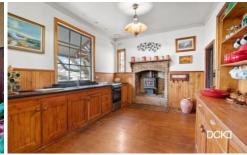

The home is hidden behind a high picket fence and hedge and features a bull-nosed verandah supported by fluted posts. The original front section includes a traditional central hallway, three bedrooms (one with built-ins), and a