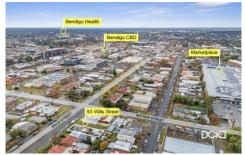

## 93 Wills Street Bendigo VIC

This period-style residence from the late 1800s offers options for owner-occupiers, business operators, and investors/developers (subject to council approval).

The property occupies an approximately 337m² lot on the edge of Bendigo's CBD.

It is zoned Commercial 1 (CZ1) and has a 10m frontage to prominent Wills Street.

Providing excellent exposure and great potential for renovation and/or extension for residential or commercial purposes (all subject to council approval).