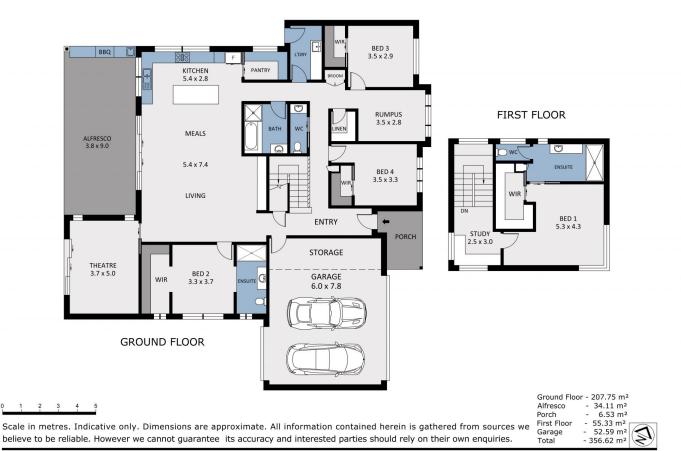

## 27 Hemley Circuit Maiden Gully VIC

Indulge in the epitome of luxury at 27 Hemley Circuit, Maiden Gully, nestled in the prestigious Westbury Estate. Just a short drive from Bendigo's vibrant centre, this exquisite executive home, crafted by renowned builder Adrian Bassett, promises an unparalleled resort-style living experience.

Situated on a generous 801m² block, this residence boasts a seamless blend of earth tones and textures that exude sophistication and style. The expansive floor plan offers multiple living spaces designed for both relaxation and entertainment, featuring both an upstairs and downstairs master suite, adding to the flexibility of this home. The upstairs master suite offers a generous walk-in robe plus ensuite with oversized shower and includes a private study, providing a serene retreat from the rest of the home. The downstairs master incorporates both an ensuite and