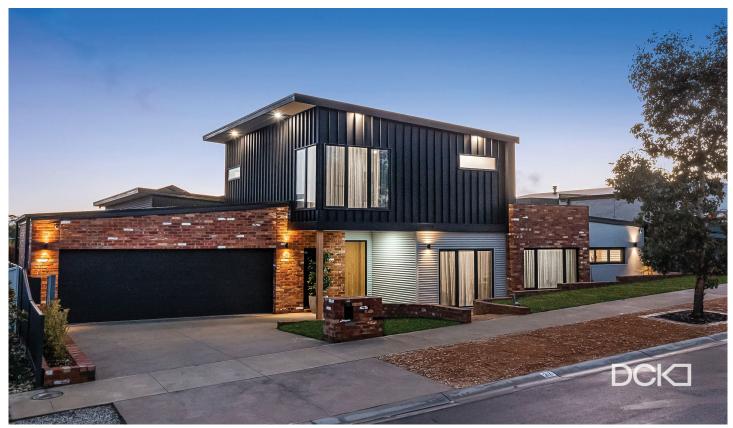

## 27 Hemley Circuit Maiden Gully VIC

Indulge in the epitome of luxury at 27 Hemley Circuit, Maiden Gully, nestled in the prestigious Westbury Estate. Just a short drive from Bendigo's vibrant centre, this exquisite executive home, crafted by renowned builder Adrian Bassett, promises an unparalleled resort-style living experience.

Situated on a generous 801m² block, this residence boasts a seamless blend of earth tones and textures that exude sophistication and style. The expansive floor plan offers multiple living spaces designed for both relaxation and entertainment, featuring both an upstairs and downstairs master suite, adding to the flexibility of this home. The upstairs master suite offers a generous walk-in robe plus ensuite with oversized shower and includes a private study, providing a serene retreat from the rest of the home. The downstairs master incorporates both an ensuite and