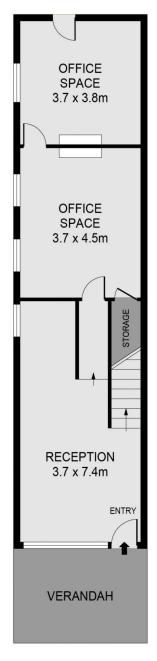

: https://www.dck.com.au/lease/vic/greate

r-bendigo-region/bendigo/commercial/off ices/8026452

**Matt Bowles** 5440 5011

**FIRST FLOOR** 

## **GROUND FLOOR**

N

| SCALE (METRES)                                                                                   |
|--------------------------------------------------------------------------------------------------|
| SCALE IN METDES INDICATIVE ONLY DIMENSIONS ARE ADDROVIMATE ALL INFORMATION CONTAINED HEREIN IS C |

SCALE IN METRES. INDICATIVE ONLY. DIMENSIONS ARE APPROXIMATE. ALL INFORMATION CONTAINED HEREIN IS GATHERED FROM SOURCES WE BELIEVE TO BE RELIABLE. HOWEVER WE CANNOT GUARANTEE IT'S ACCURACY AND INTERESTED PARTIES SHOULD RELY ON THEIR OWN ENQUIRIES. Ref. No. 240531