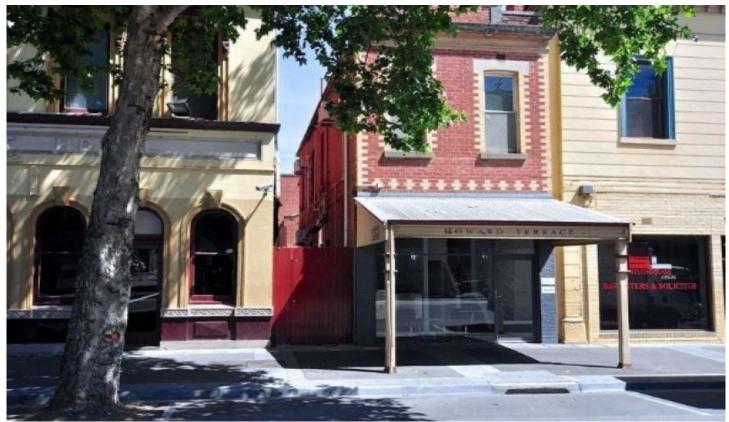

## 133 McCrae Street Bendigo VIC

Located on the edge of the CBD with prime frontage to McCrae Street, this property offers excellent street visibility.

- Commercial 1 zoning
- Office complex spans two levels
  Approximately 125m²
- Several spacious offices
- Well-designed reception area
- Waiting area
- Reversed cycle heating and cooling
- Data cabling throughout

The property is in excellent condition and provides superb exposure on a highly busy main street, making it ideal for small business operators.

**Price** : \$34,500pa plus GST & Outgoings

Building Size: 125 sqm