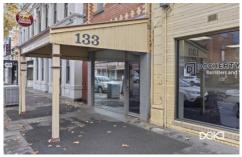

## 133 McCrae Street Bendigo VIC

Located on the edge of the CBD with prime frontage to McCrae Street, this property offers excellent street visibility.

- Commercial 1 zoning
- Office complex spans two levels
  Approximately 125m²
- Several spacious offices
- Well-designed reception area
- Waiting area
- Reversed cycle heating and cooling
- Data cabling throughout

The property is in excellent condition and provides superb exposure on a highly busy main street, making it ideal for small business operators.

**Price** : \$34,500pa plus GST & Outgoings

Building Size: 125 sqm