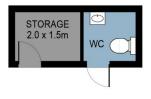

## **GROUND FLOOR**

N

| SCALE (METRES)                                                                                   |
|--------------------------------------------------------------------------------------------------|
| SCALE IN METDES INDICATIVE ONLY DIMENSIONS ARE ADDROVIMATE ALL INFORMATION CONTAINED HEREIN IS C |

SCALE IN METRES. INDICATIVE ONLY. DIMENSIONS ARE APPROXIMATE. ALL INFORMATION CONTAINED HEREIN IS GATHERED FROM SOURCES WE BELIEVE TO BE RELIABLE. HOWEVER WE CANNOT GUARANTEE IT'S ACCURACY AND INTERESTED PARTIES SHOULD RELY ON THEIR OWN ENQUIRIES. Ref. No. 240531

INT : 130m² WC : 2m² STORAGE : 3m² VERANDA:: 1 :....