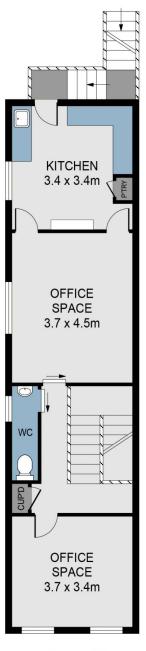

: https://www.dck.com.au/lease/vic/greate

r-bendigo-region/bendigo/commercial/off ices/8026452

**Matt Bowles** 5440 5011

**FIRST FLOOR** 

## **GROUND FLOOR**

N

| SCALE (METRES)                                                                                   |
|--------------------------------------------------------------------------------------------------|
| SCALE IN METDES INDICATIVE ONLY DIMENSIONS ARE ADDROVIMATE ALL INFORMATION CONTAINED HEREIN IS C |

SCALE IN METRES. INDICATIVE ONLY. DIMENSIONS ARE APPROXIMATE. ALL INFORMATION CONTAINED HEREIN IS GATHERED FROM SOURCES WE BELIEVE TO BE RELIABLE. HOWEVER WE CANNOT GUARANTEE IT'S ACCURACY AND INTERESTED PARTIES SHOULD RELY ON THEIR OWN ENQUIRIES. Ref. No. 240531