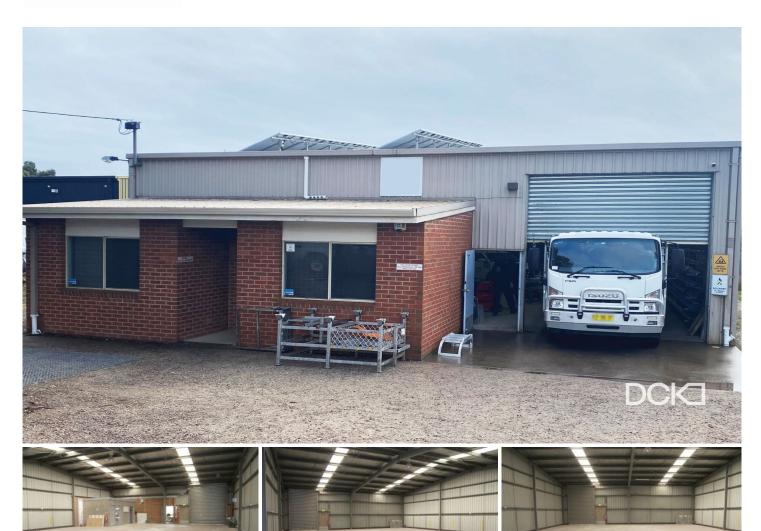

## 3 Whip Court Long Gully VIC

Welcome to your next industrial venture! This stand-alone factory offers a prime opportunity for businesses seeking a versatile industrial space. Boasting a range of amenities and features, this property is tailored to meet the needs of various industries, from manufacturing to distribution.

## Key Features:

?Reception Area ?Kitchen Facilities ?Male & Female Toilet Facilities ?Excellent Yard ?Fully Fenced ?3 Phase Power ?Front & Rear Roller Doors Building Size: 307.8 sqm

View : https://www

: https://www.dck.com.au/lease/vic/greate r-bendigo-region/long-gully/commercial/i