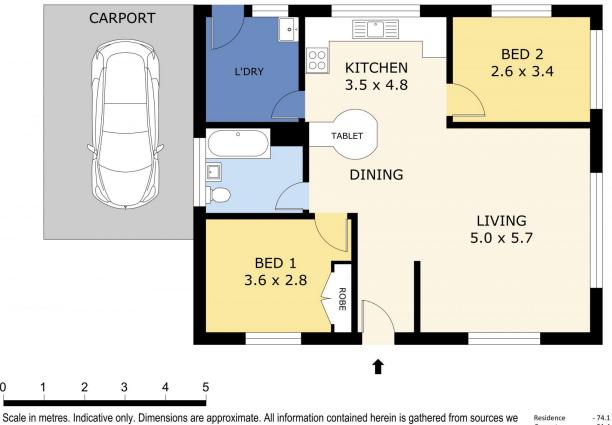

## 1/3 Nandina Court Strathdale VIC

Introducing 1/3 Nandina Court, Strathdale, a charming home in a superb location close to Kennington Reservoir and bush reserve.

The property offers two bedrooms, one bathroom, and a spacious living area. Recently installed new carpets enhance the comfort and appeal of the home.

Perfect for owner-occupiers and investors alike, this property has a strong investment history and while short settlement terms are available for those needing quick occupancy.

Situated in a quiet court, the property boasts a peaceful and private setting. Outside, you'll find plenty of yard space with a single car undercover carport and garden shed.

2 📭 1 🖺 1 🗬

**Price** : \$ 315,000 **Land Size** : 279 sqm

**View**: https://www.dck.com.au/sale/vic/greater-ben

digo-region/strathdale/residential/unit/80059

10

Marc Cox (03) 5440 5000

Justin Pell (03) 5440 5000