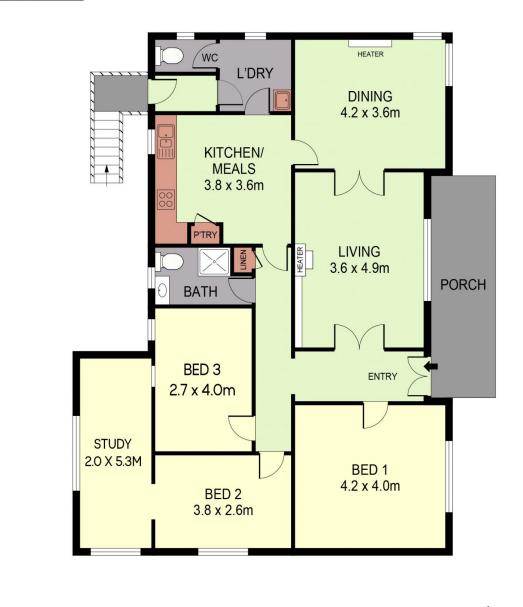

## 3 🎮 1 🚰 2 🛱

Price : \$ 515,000

**View** : https://www.dck.com.au/sale/vic/greater-bendigoregion/quarry-hill/residential/house/7888138

Kaye Lazenby (03) 5440 5000

Yvette Homewood (03) 5440 5000

https://www.dck.com.au Bendigo Real Estate Agents

| 0                                                                                                                                                                                                                                                                             | 1 | 2 | 3 | 4 | 5  |                  |     | $\vec{v}$     |
|-------------------------------------------------------------------------------------------------------------------------------------------------------------------------------------------------------------------------------------------------------------------------------|---|---|---|---|----|------------------|-----|---------------|
|                                                                                                                                                                                                                                                                               |   |   |   |   | SC | ALE (METRES) INT |     | 134m²         |
| SCALE IN METRES. INDICATIVE ONLY. DIMENSIONS ARE APPROXIMATE. ALL INFORMATION CONTAINED HEREIN IS GATHERED FROM SOURCES WE<br>BELIEVE TO BE RELIABLE. HOWEVER WE CANNOT GUARANTEE IT'S ACCURACY AND INTERESTED PARTIES SHOULD RELY ON THEIR OWN ENQUIRIES.<br>Ref. No: 240122 |   |   |   |   |    |                  | T : | 11m²<br>1 'm² |

## 16 PERCIVAL STREET