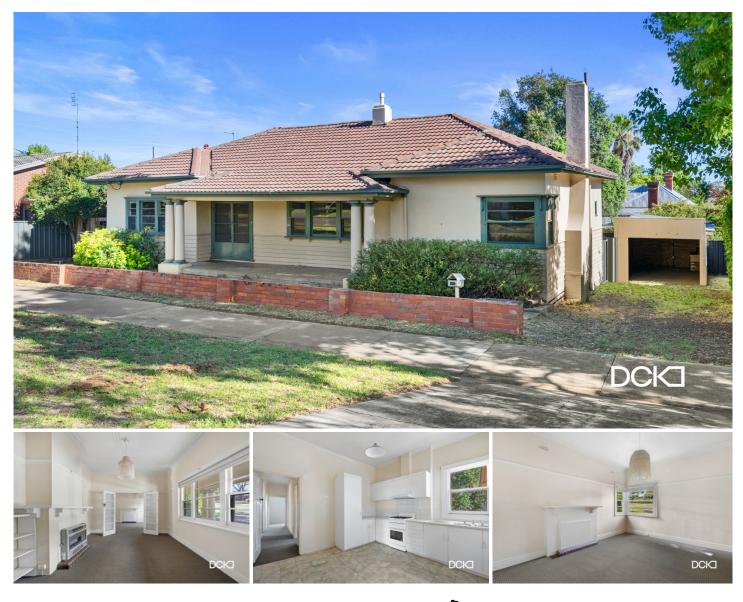

## **16 Percival Street Quarry Hill VIC**

This gem of a property is a canvas awaiting your personal touch or reno expertise. Bring your vision to life and restore the home to its former glory while adding modern amenities to suit your needs.

Situated in highly sought-after Quarry Hill , this residence offers not just a home - but a privileged city-edge lifestyle.

It's tucked away in a quiet streetscape of vintage homes yet very close to the CBD shops, theatres, restaurants, etc., and local amenities like schools, childcare and parks. Plus, it's an easy 600-metre walk to the Bendigo Railway Station, making it ideal for regular commuters or day trippers to Melbourne or Northern Victoria.

The home boasts characteristic Cal. Bungalow elements like twin double columns supporting the wide front porch,