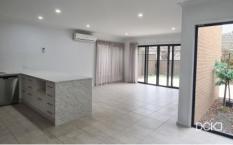

The family area offers reverse cycle heating and cooling with direct access to a private entertainment area. Downstairs also features a second bedroom with built in robe, study, laundry and master bathroom with large shower, bath and vanity unit with the bonus of a separate toilet and powder room.