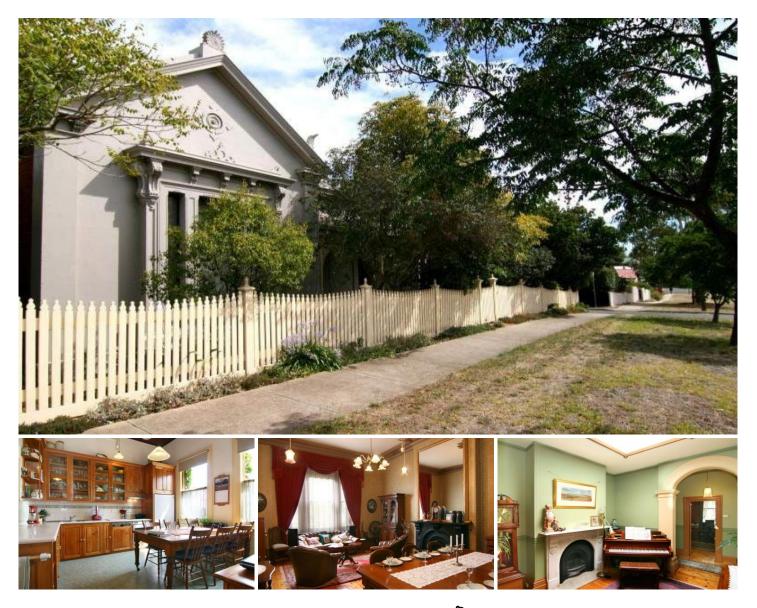

## **10 Valentine Street BENDIGO VIC**

Situated walking distance from the city centre just off View Street is this superbly restored Victorian Residence displaying ornate treatment & style given to the house in 1880 by Bendigos famous architect William C. Vahland. Set amongst a private garden on a corner allotment of approx. 827m2, the residence includes entrance hall, ornate formal Lounge Room, spacious renovated kitchen and family room, 4 Bedrooms plus a music room or office, Bathroom plus provision for 2nd bathroom or ensuite off the main Bedroom.

Large laundry, 2 toilets, downstairs includes large workshop, cellar and storage. Superb front & rear verandahs and private paved rear garden with double carport.

The home is in excellent condition with loads of taste, style quality and charm.